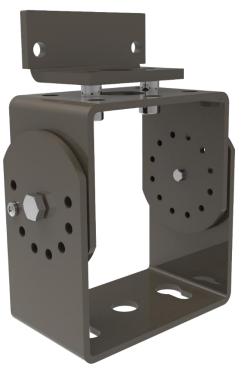

## **Trunnion Mount for LOC-RGAL & LOC-SPAL Series**

| MODEL                            | QUANTITY | WEIGHT  | UPC CODE       |
|----------------------------------|----------|---------|----------------|
| Trunnion for LOC-RGAL & LOC-SPAL | 1        | 3.2 lbs | 00815586028696 |