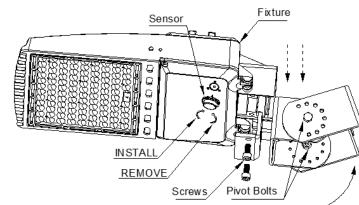

- a. Loosen the pivot bolts and angle locking screw.
- b. Adjust the fixture to desired angle.
- c. Tighten pivot bolts and angle locking screw.

Phone: (844) LEDONE6 | Fax: 1-510-217-9461 | Web: www.ledonecorp.com