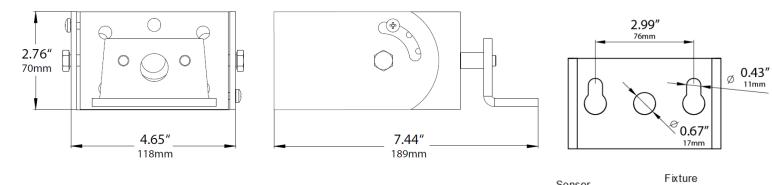

## **MEASUREMENTS**

TRUNNION MOUNTING: Follow mounting directions as in Fig. 2.

**CAUTION:** UL and CUL listed or CSA certified liquid tight cord grip suitable for use with 3 conductor type STW flexible cord shall be used for connection to a wet location outlet box provided by others.